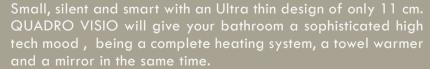

# QUADRO VISIO Wall mounted bathroom fan heater with front mirror. Ultra slim design, silent, smart

Touch screen controls offer smart energy saving functions including extremely precise control of your comfort, automatic adjustment of the electric consumption and weekly programming and will adapt to your pace of life.