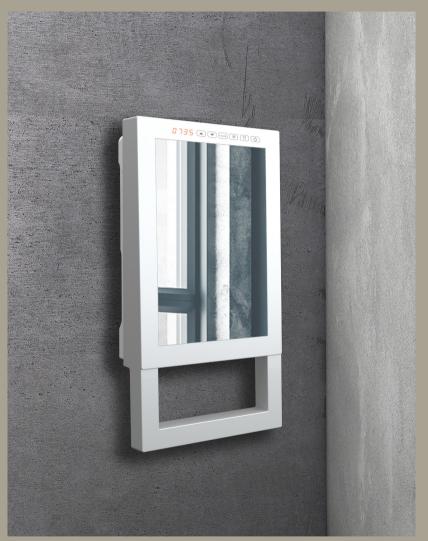

# QUADRO VISIO Wall mounted bathroom fan heater with front mirror. Ultra slim design, silent, smart

Touch screen controls offer smart energy saving functions including extremely precise control of your comfort, automatic adjustment of the electric consumption and weekly programming and will adapt to your pace of life.

## Control System

- Led display
- Mode led indicators
- BOOST function for Ultra fast heat
- Fully customizable weekly programming
- Set comfort temperature with 0,5°C precision